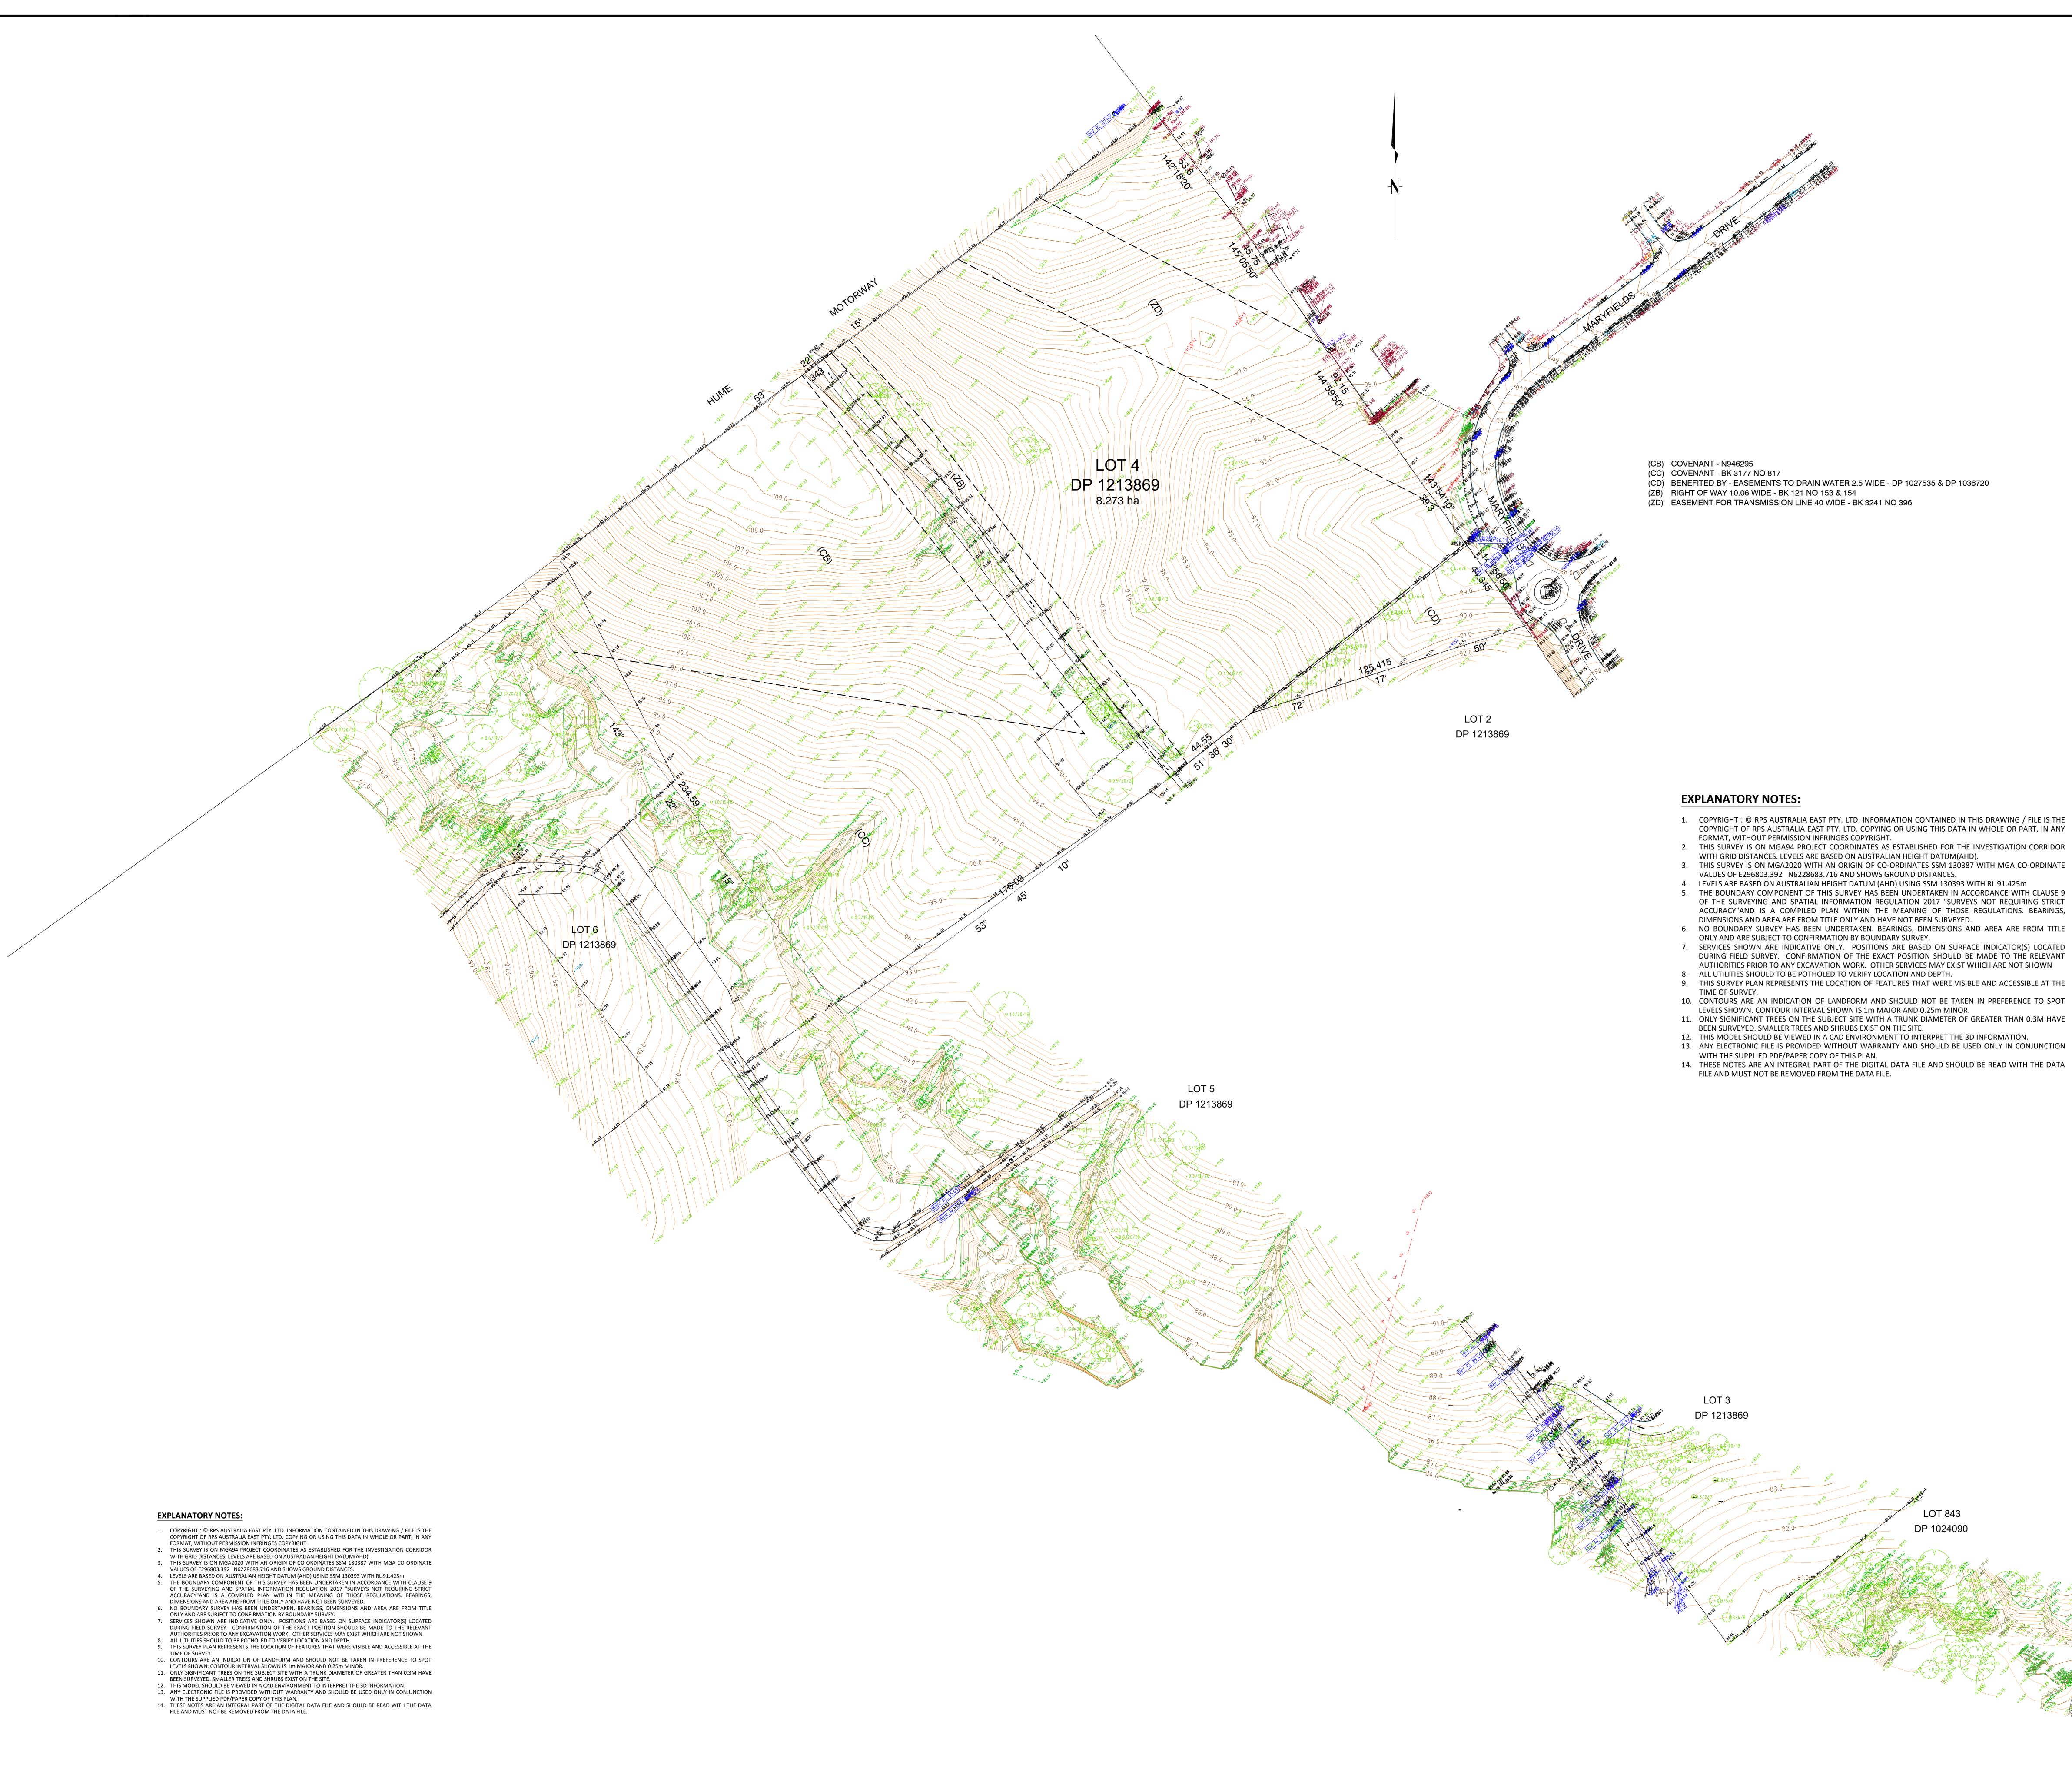

Plan showing Detail & Contour Survey over Lot 4 DP 1213869 CLIENT: CLEARSTATE SURVEY: JP,GS,AG DATE OF SURVEY:26-11-20 192 Narellan Road, Campbelltown DRAWN: LAS DATE OF PLAN: 17-12-20 CHECKED: JP DATE LAST SAVED 20.01.2021 DRAWING No PR148545-DET-001b-MGA 2020 shifted1.dwg RPS AUSTRALIA EAST PTY LTD (ABN 44 140 292 762) SUITE 404 29-31 LEXINGTON DR, BAULKHAM HILLS, PO BOX 6843 BAULKHAM HILLS NSW 2153 T: 02 8884 6900 F: 02 8884 6999 www.rpsgroup.com.au THIS IS A COLOURED PLAN.